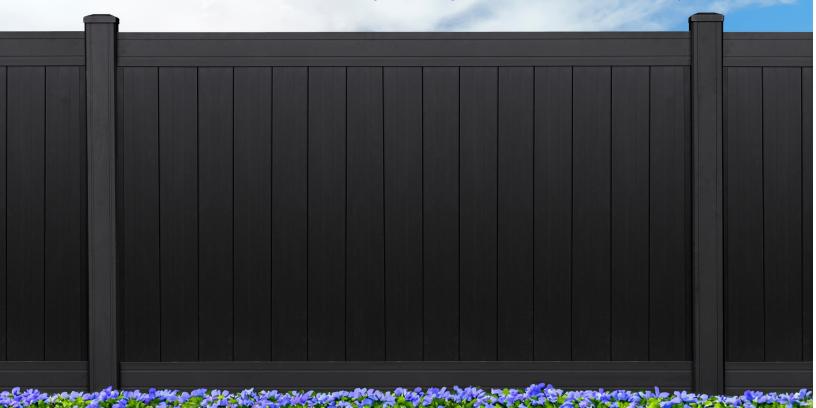

## Black Onyx a Bold New Color Option

## Introducing Black Onyx Infill - a New Era of Elegance with Designer Fencing!

The Black Onyx infill is not just a color choice; it is an opportunity for personalization. This rich, lustrous black enhances the curb appeal of any property.

The combination of aluminum rails and posts ensures Designer Fencing not only withstands the test of time but also becomes a focal point. Matching walk gates in both single and double widths complete the look. From residential retreats to commercial chic, Designer Fencing offers a versatile solution for every taste.