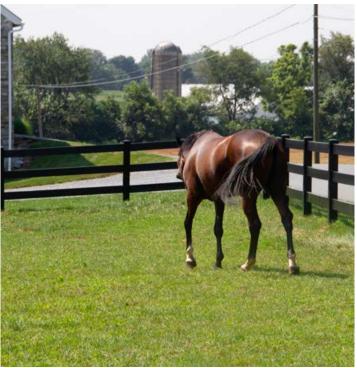

#### RANCH RAIL FENCE

Use rustic ranch rail to give your property that country feel! Unlike wooden rail fence that requires constant maintenance, this fence is built to hold up to the elements and free your time for other pursuits.

Heights: 34" - 60"

Widths: 96"

Infill Options: 2 Rail • 3 Rail • 4 Rail Horizontal

Crossrail