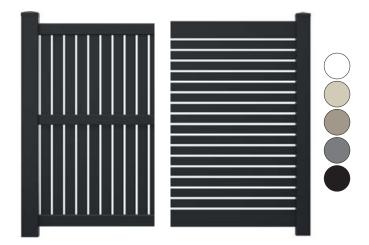

#### SEMI-PRIVACY FENCE

The Imperial fence protects your property from prying eyes while still providing a sense of openness and airflow. Choose from our vertical or horizontal picket configuration.

Heights: 36" • 48" • 60" • 72" (Pool Height)

Widths: 72" • 96"

Infill Options: Vertical

Horizontal