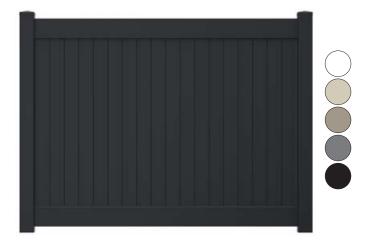

#### PRIVACY FENCE

Create a safe, quiet backyard retreat with Superior privacy fencing! You can make your own backyard a place to truly get away.

Heights: 48" • 60" • 72" • 84" • 96" (Pool Height)

Widths: 72" • 96"

Rail Options: 11/2" x 51/2" Smooth Rail

2" x 7" Smooth Rail 2" x 6½" Deco Rail