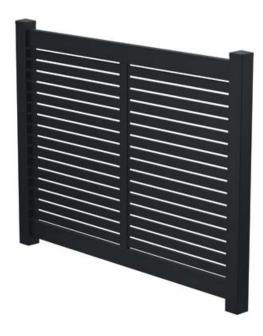

#### SEMI-PRIVACY FENCE

The Imperial fence protects your property from prying eyes while still providing a sense of openness and airflow. Choose from our vertical or horizontal picket configuration.

Heights: 36" • 48" • 60" • 72" (Pool Height)

Widths: 72" • 96"

Infill Options: Vertical

Horizontal