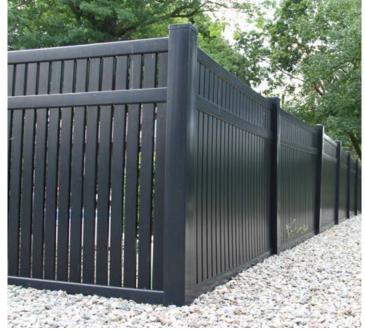

#### SEMI-PRIVACY FENCE

The Imperial fence protects your property from prying eyes while still providing a sense of openness and airflow. Choose from our vertical or horizontal picket configuration.

Heights: 36" • 48" • 60" • 72" (Pool Height)

Widths: 72" • 96"

Infill Options: Vertical

Horizontal