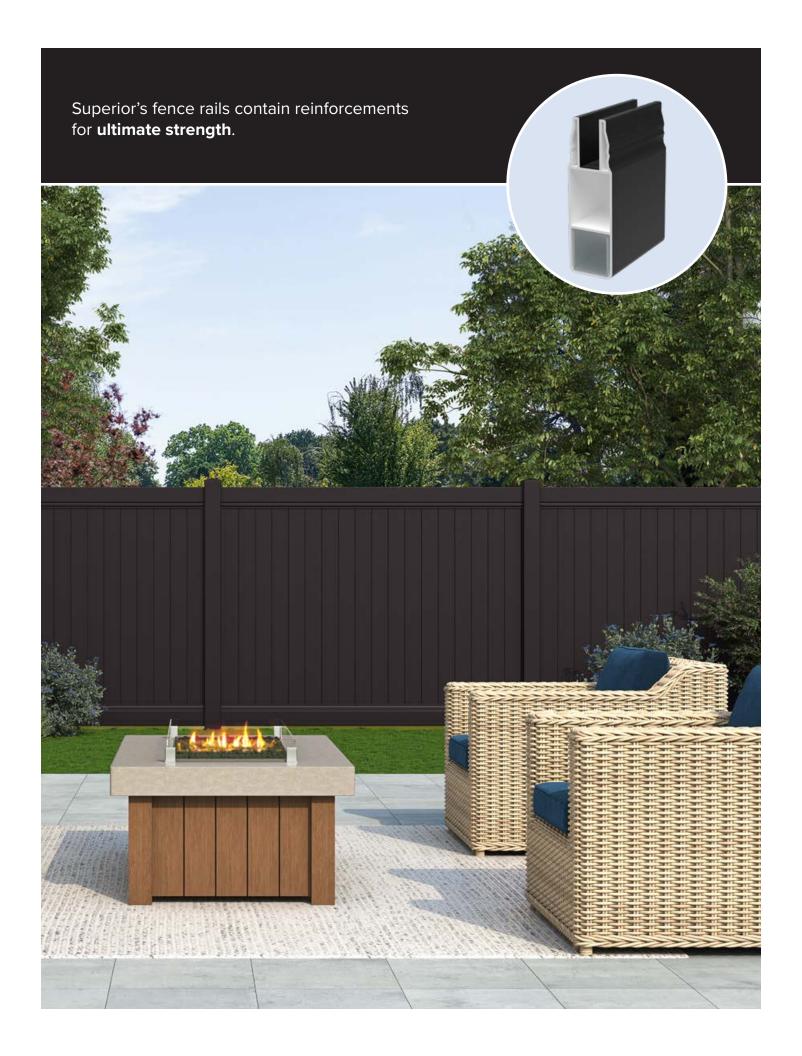

Rail Options: 11/2" x 51/2" Smooth Rail

2" x 7" Smooth Rail 2" x 6½" Deco Rail

#### SureLock Technology

Your fence security starts at the factory with Superior's **SureLock** interlocking design. SureLock ensures that your privacy fence panels **stay firmly connected** with no rattling or light shining through.