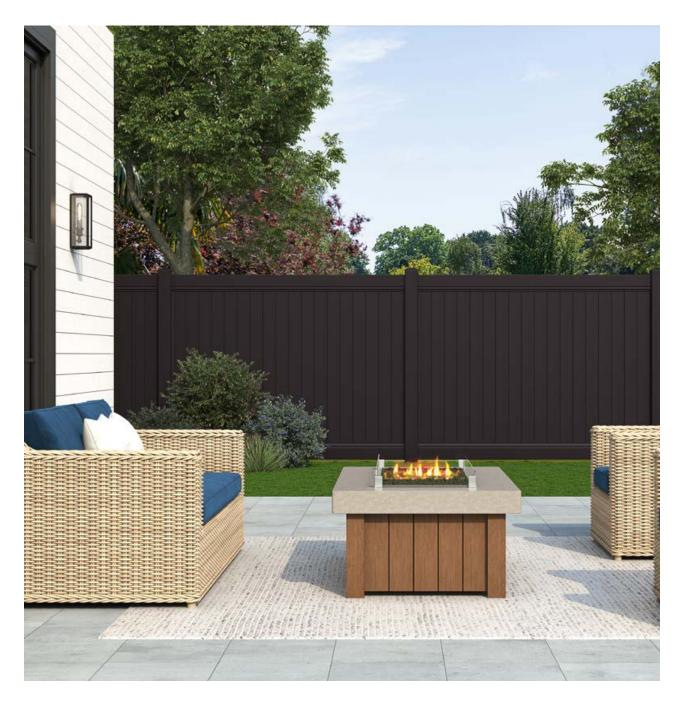

# STANDING **GUARD**

Transform your outdoor space with our premium black vinyl fencing, designed to bring lasting style and security to your property. It's the perfect combination of privacy, strength, and low-maintenance durability, providing peace of mind while elevating the look of your yard.

Our innovative SureLock privacy panels snap together effortlessly, creating a seamless, gap-free finish with a sleek, modern look. Engineered to withstand even the toughest weather conditions, the reinforced design ensures your fence stays strong against wind and the elements.

Made in the USA, our black vinyl fence offers more than just protection—it's an investment in the beauty and safety of your property. Whether you're securing a pool, safeguarding loved ones, or enhancing your yard's elegance, you'll enjoy privacy and security without sacrificing style.