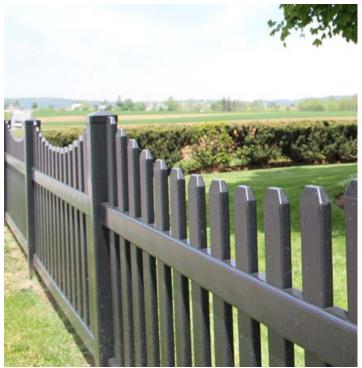

#### **PICKET FENCE**

Add charm to your yard with a Superior picket fence. Ours is a neighbor-friendly fence, meaning that the pickets go through the rails so the fence looks the same from either side.

Heights: 36" • 48" • 57" (Pool Height)

Widths: 72" • 96"

Infill Options: Straight

Concave