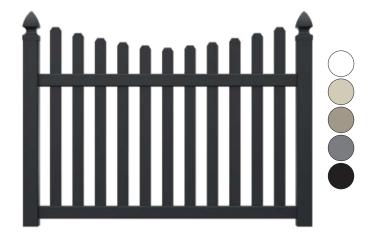

#### **PICKET FENCE**

Add charm to your yard with a Superior picket fence. Ours is a neighbor-friendly fence, meaning that the pickets go through the rails so the fence looks the same from either side.

Heights: 36" • 48" • 57" (Pool Height)

Widths: 72" • 96"

Infill Options: Straight

Concave