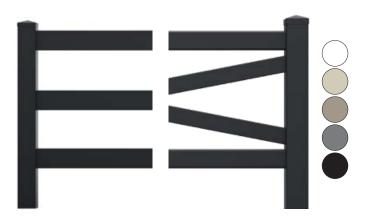

#### RANCH RAIL FENCE

Use rustic ranch rail to give your property that country feel! Unlike wooden rail fence that requires constant maintenance, this fence is built to hold up to the elements and free your time for other pursuits.

Heights: 34" - 60"

Widths: 96"

Infill Options: 2 Rail • 3 Rail • 4 Rail Horizontal

Crossrail