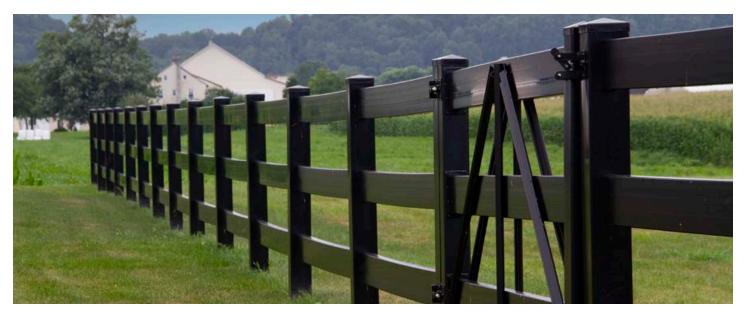

#### RANCH RAIL FENCE

Use rustic ranch rail to give your property that country feel! Unlike wooden rail fence that requires constant maintenance, this fence is built to hold up to the elements and free your time for other pursuits.

Heights: 34" - 60"

Widths: 96"

Infill Options: 2 Rail • 3 Rail • 4 Rail Horizontal

Crossrail