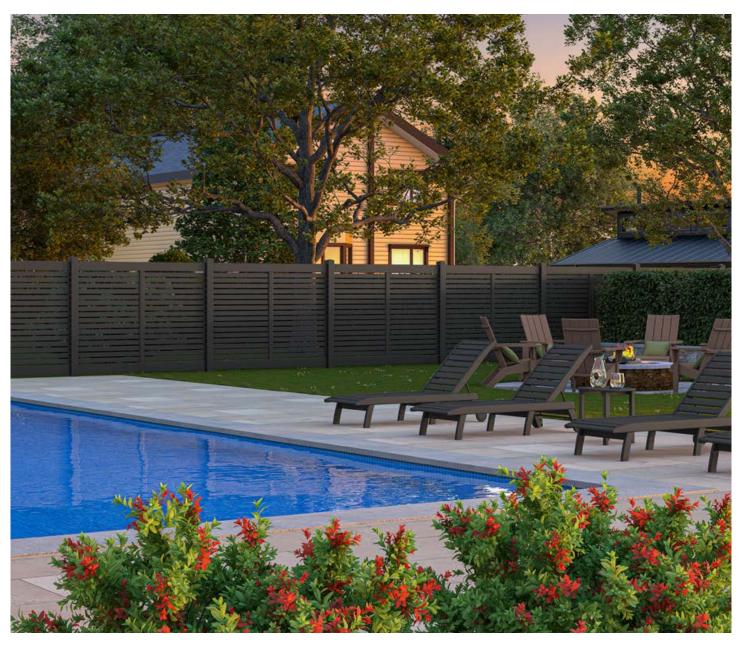

# STANDING **GUARD**

Transform your outdoor space with our premium black vinyl fencing, designed to bring lasting style and security to your property. It's the perfect combination of privacy, strength, and low-maintenance durability, providing peace of mind while elevating the look of your yard.

Our innovative SureLock privacy panels snap together effortlessly, creating a seamless, gap-free finish with a sleek, modern look. Engineered to withstand even the toughest weather conditions, the reinforced design ensures your fence stays strong against wind and the elements.

Made in the USA, our black vinyl fence offers more than just protection—it's an investment in the beauty and safety of your property. Whether you're securing a pool, safeguarding loved ones, or enhancing your yard's elegance, you'll enjoy privacy and security without sacrificing style.

# BUILT TO STAND OUT

Our black vinyl fencing is designed to make a statement. With its rich, bold color, it adds a striking contrast to any landscape, instantly elevating the look of your outdoor space. Whether you're framing a garden, outlining a pool area, or creating a stylish boundary, this fence stands out for its sleek, modern aesthetic. Plus, the durable finish ensures it stays vibrant and eye-catching for years to come.